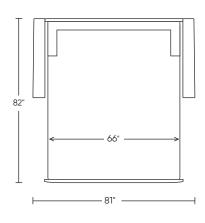

### **Mattress Options:**

Four inches of high-density, high-resiliency foam Four inches of plush, high-density foam with a cooling gel topper