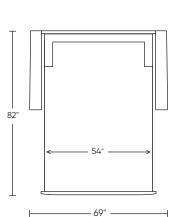

# LYONS

## Leg height is 21/2"

Please use actual leather, fabric, Crypton\*, Sunbrella\* and Ultrasuede\* swatches when specifying furniture as the colors shown may vary due to the printing process.