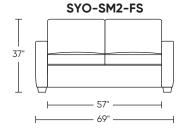

# LYONS

## Leg height is 21/2"

Please use actual leather, fabric, Crypton\*, Sunbrella\* and Ultrasuede\* swatches when specifying furniture as the colors shown may vary due to the printing process.