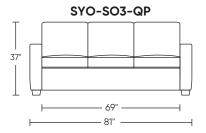

# LYONS

#### **Standard Features:**

Premium high-density, high-resiliency foam
Loose back and seat cushions
Fall away back becomes mattress section
Zero wall clearance
Single-needle top-stitch
Limited lifetime warranty on frame
Limited five-year warranty on mechanism
Quick-ship delivery

### **Options**:

Wood legs available in Dune, Ebony, Mink, or Oiled Ash finish

### **Mattress Options:**

Four inches of high-density, high-resiliency foam Four inches of plush, high-density foam with a cooling gel topper

## Leg height is 21/2"

Please use actual leather, fabric, Crypton\*, Sunbrella\* and Ultrasuede\* swatches when specifying furniture as the colors shown may vary due to the printing process.