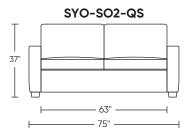

# LYONS

#### **Standard Features:**

Premium high-density, high-resiliency foam
Loose back and seat cushions
Fall away back becomes mattress section
Zero wall clearance
Single-needle top-stitch
Limited lifetime warranty on frame
Limited five-year warranty on mechanism
Quick-ship delivery

### **Options**:

Wood legs available in Dune, Ebony, Mink, or Oiled Ash finish

### **Mattress Options:**

Four inches of high-density, high-resiliency foam Four inches of plush, high-density foam with a cooling gel topper

## Leg height is 21/2"

Please use actual leather, fabric, Crypton\*, Sunbrella\* and Ultrasuede\* swatches when specifying furniture as the colors shown may vary due to the printing process.