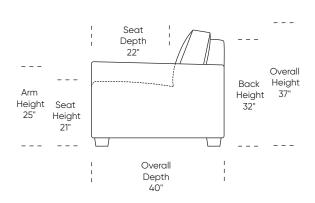

## Leg height is 21/2"

Please use actual leather, fabric, Crypton\*, Sunbrella\* and Ultrasuede\* swatches when specifying furniture as the colors shown may vary due to the printing process.