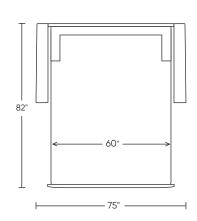

# LYONS

## Leg height is 21/2"

Please use actual leather, fabric, Crypton\*, Sunbrella\* and Ultrasuede\* swatches when specifying furniture as the colors shown may vary due to the printing process.