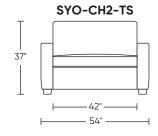

# LYONS

## Leg height is 21/2"

Please use actual leather, fabric, Crypton\*, Sunbrella\* and Ultrasuede\* swatches when specifying furniture as the colors shown may vary due to the printing process.