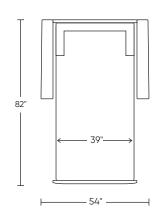

# LYONS

#### **Standard Features:**

Premium high-density, high-resiliency foam
Loose back and seat cushions
Fall away back becomes mattress section
Zero wall clearance
Single-needle top-stitch
Limited lifetime warranty on frame
Limited five-year warranty on mechanism
Quick-ship delivery