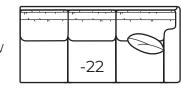

-32 Round Corner Outside: 69W Inside: 19W Wall Depth: 50 COM: N

-23 Left Arm Sofa

One Arm Sofa Outside: 80W Inside: 72W COM: Q

-22 Right Arm Sofa

One Arm Loveseat Outside: 56W Inside: 48W COM: M

-43 Left Arm Loveseat