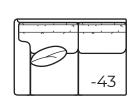

-32 Round Corner Outside: 69W Inside: 19W Wall Depth: 50 COM: N

-23 Left Arm Sofa

One Arm Sofa Outside: 80W Inside: 72W COM: Q

-22 Right Arm Sofa

One Arm Loveseat Outside: 56W Inside: 48W COM: M

-43 Left Arm Loveseat