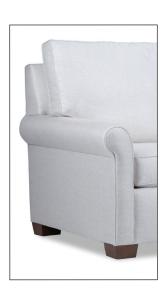

## STYLE OPTIONS

2800 PAD Reduces outside width by 2.5" per arm

**2800 PANEL** 

2800 SOCK Reduces outside width by .5" per arm

2800 TUX Reduces outside width by 2" per arm

| Overall Height                                                                                                                                                                                                     | Overall Depth | Inside Depth |                                                   | Seat Height | Seat Cushion |
|--------------------------------------------------------------------------------------------------------------------------------------------------------------------------------------------------------------------|---------------|--------------|---------------------------------------------------|-------------|--------------|
| 39                                                                                                                                                                                                                 | 38            | 21           |                                                   | 20          | HR           |
| Standard: Loose Pillow Back / 19" Throw Pillows.<br>Number of throw pillows represented in illustration.                                                                                                           |               |              | Arm height: PAD 25.5, PANEL 25, SOCK 24.5, TUX 24 |             |              |
| Width measurements based on widest arm style, the PANEL. Overall width is reduced with these arm options<br>PAD -2.5" per arm, SOCK5" per arm, TUX - 2 " per arm. Seating area dimensions are not affected by arm. |               |              |                                                   |             |              |