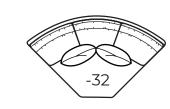

-32 Round Corner Outside: 69W Inside: 19W Wall Depth: 50 COM: N

-23 Left Arm Sofa

One Arm Sofa Outside: 80W Inside: 72W COM: Q

-22 Right Arm Sofa

One Arm Loveseat Outside: 56W Inside: 48W COM: M

-43 Left Arm Loveseat