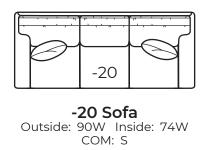

## **AVAILABLE ITEMS**

-10 Sofa Outside: 84W Inside: 68W COM: R

-50 Chair -56 Swivel Chair Outside: 124W Inside: 86W Outside: 40W Inside: 24W COM: I

-29 Sleeper Outside: 84W Inside: 68W COM: S

-55 Ottoman 32W x 22D x 18H COM: E