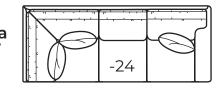

-32 Round Corner Outside: 69W Inside: 19W Wall Depth: 50 COM: N

-23 Left Arm Sofa

One Arm Sofa Outside: 80W Inside: 72W COM: Q

-22 Right Arm Sofa

One Arm Loveseat Outside: 56W Inside: 48W COM: M

-43 Left Arm Loveseat