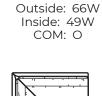

## **AVAILABLE ITEMS**

-10 Sofa Outside: 84W Inside: 68W COM: R

-50 Chair -56 Swivel Chair Outside: 124W Inside: 86W Outside: 40W Inside: 24W COM: I

-29 Sleeper Outside: 84W Inside: 68W COM: S

-55 Ottoman 32W x 22D x 18H COM: E