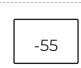

## **AVAILABLE ITEMS**

-10 Sofa Outside: 84W Inside: 68W COM: R

-50 Chair -56 Swivel Chair Outside: 124W Inside: 86W Outside: 40W Inside: 24W COM: I

-29 Sleeper Outside: 84W Inside: 68W COM: S

-55 Ottoman 32W x 22D x 18H COM: E