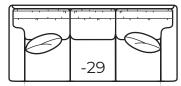

## **AVAILABLE ITEMS**

-10 Sofa Outside: 84W Inside: 68W COM: R

-50 Chair -56 Swivel Chair Outside: 124W Inside: 86W Outside: 40W Inside: 24W COM: I

-29 Sleeper Outside: 84W Inside: 68W COM: S

-55 Ottoman 32W x 22D x 18H COM: E