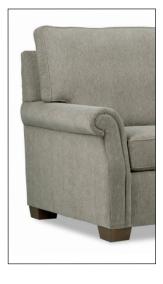

## STYLE OPTIONS

2800 PAD Reduces outside width by 2.5" per arm

**2800 PANEL** 

2800 SOCK Reduces outside width by .5" per arm

2800 TUX Reduces outside width by 2" per arm

| Overall Height                                                                                                                                                                                                     | Overall Depth | Inside Depth |                                                   | Seat Height | Seat Cushion |
|--------------------------------------------------------------------------------------------------------------------------------------------------------------------------------------------------------------------|---------------|--------------|---------------------------------------------------|-------------|--------------|
| 39                                                                                                                                                                                                                 | 38            | 21           |                                                   | 20          | HR           |
| Standard: Loose Pillow Back / 19" Throw Pillows.<br>Number of throw pillows represented in illustration.                                                                                                           |               |              | Arm height: PAD 25.5, PANEL 25, SOCK 24.5, TUX 24 |             |              |
| Width measurements based on widest arm style, the PANEL. Overall width is reduced with these arm options<br>PAD -2.5" per arm, SOCK5" per arm, TUX - 2 " per arm. Seating area dimensions are not affected by arm. |               |              |                                                   |             |              |