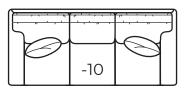

## **AVAILABLE ITEMS**

-10 Sofa Outside: 84W Inside: 68W COM: R

-50 Chair -56 Swivel Chair Outside: 124W Inside: 86W Outside: 40W Inside: 24W COM: I

-29 Sleeper Outside: 84W Inside: 68W COM: S

-55 Ottoman 32W x 22D x 18H COM: E