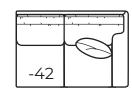

ons are not affected by arm. |               |              |                                                   |             |              |



## **AVAILABLE ITEMS**





-10 Sofa Outside: 84W Inside: 68W COM: R





-50 Chair -56 Swivel Chair Outside: 124W Inside: 86W Outside: 40W Inside: 24W COM: I



-29 Sleeper Outside: 84W Inside: 68W COM: S





-55 Ottoman 32W x 22D x 18H COM: E



-40 Loveseat

-31 Corner Outside: 38W Inside: 21W COM: J



-25 Left Arm Corner Sofa

-28

-28 Wedge Sofa

COM: X

One Arm Corner Sofa Outside: 94W Inside: 70W COM: X



-24 Right Arm Corner Sofa



-32 Round Corner Outside: 69W Inside: 19W Wall Depth: 50 COM: N



-23 Left Arm Sofa

One Arm Sofa Outside: 80W Inside: 72W COM: Q



-22 Right Arm Sofa



One Arm Loveseat Outside: 56W Inside: 48W COM: M



-43 Left Arm Loveseat

-42 Right Arm Loveseat