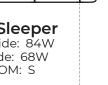

## **AVAILABLE ITEMS**

-10 Sofa Outside: 84W Inside: 68W COM: R

-50 Chair -56 Swivel Chair Outside: 124W Inside: 86W Outside: 40W Inside: 24W COM: I

-29 Sleeper Outside: 84W Inside: 68W COM: S

-55 Ottoman 32W x 22D x 18H COM: E