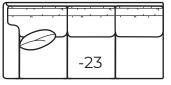

-32 Round Corner Outside: 69W Inside: 19W Wall Depth: 50 COM: N

-23 Left Arm Sofa

One Arm Sofa Outside: 80W Inside: 72W COM: Q

-22 Right Arm Sofa

One Arm Loveseat Outside: 56W Inside: 48W COM: M

-43 Left Arm Loveseat