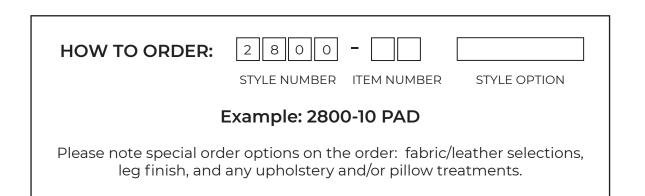

## HUNTINGTON HOUSE 2800 COLLECTION

## STYLE OPTIONS

2800 PAD Reduces outside width by 2.5" per arm

**2800 PANEL** 

2800 SOCK Reduces outside width by .5" per arm

2800 TUX Reduces outside width by 2" per arm

| Overall Height                                                                                                                                                                                                     | Overall Depth | Inside Depth |                                                   | Seat Height | Seat Cushion |
|--------------------------------------------------------------------------------------------------------------------------------------------------------------------------------------------------------------------|---------------|--------------|---------------------------------------------------|-------------|--------------|
| 39                                                                                                                                                                                                                 | 38            | 21           |                                                   | 20          | HR           |
| Standard: Loose Pillow Back / 19" Throw Pillows.<br>Number of throw pillows represented in illustration.                                                                                                           |               |              | Arm height: PAD 25.5, PANEL 25, SOCK 24.5, TUX 24 |             |              |
| Width measurements based on widest arm style, the PANEL. Overall width is reduced with these arm options<br>PAD -2.5" per arm, SOCK5" per arm, TUX - 2 " per arm. Seating area dimensions are not affected by arm. |               |              |                                                   |             |              |