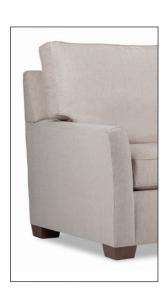

## STYLE OPTIONS

2800 PAD Reduces outside width by 2.5" per arm

**2800 PANEL** 

2800 SOCK Reduces outside width by .5" per arm

2800 TUX Reduces outside width by 2" per arm

| Overall Height                                                                                                                                                                                                     | Overall Depth | Inside Depth |                                                   | Seat Height | Seat Cushion |
|--------------------------------------------------------------------------------------------------------------------------------------------------------------------------------------------------------------------|---------------|--------------|---------------------------------------------------|-------------|--------------|
| 39                                                                                                                                                                                                                 | 38            | 21           |                                                   | 20          | HR           |
| Standard: Loose Pillow Back / 19" Throw Pillows.<br>Number of throw pillows represented in illustration.                                                                                                           |               |              | Arm height: PAD 25.5, PANEL 25, SOCK 24.5, TUX 24 |             |              |
| Width measurements based on widest arm style, the PANEL. Overall width is reduced with these arm options<br>PAD -2.5" per arm, SOCK5" per arm, TUX - 2 " per arm. Seating area dimensions are not affected by arm. |               |              |                                                   |             |              |