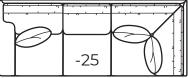

-40 Loveseat

-31 Corner Outside: 38W Inside: 21W COM: J

-25 Left Arm Corner Sofa

-28

-28 Wedge Sofa

COM: X

One Arm Corner Sofa Outside: 94W Inside: 70W COM: X

-24 Right Arm Corner Sofa