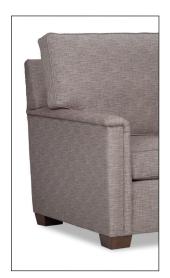

## STYLE OPTIONS

2800 PAD Reduces outside width by 2.5" per arm

**2800 PANEL** 

2800 SOCK Reduces outside width by .5" per arm

2800 TUX Reduces outside width by 2" per arm

| Overall Height                                                                                                                                                                                                     | Overall Depth | Inside Depth |                                                   | Seat Height | Seat Cushion |
|--------------------------------------------------------------------------------------------------------------------------------------------------------------------------------------------------------------------|---------------|--------------|---------------------------------------------------|-------------|--------------|
| 39                                                                                                                                                                                                                 | 38            | 21           |                                                   | 20          | HR           |
| Standard: Loose Pillow Back / 19" Throw Pillows.<br>Number of throw pillows represented in illustration.                                                                                                           |               |              | Arm height: PAD 25.5, PANEL 25, SOCK 24.5, TUX 24 |             |              |
| Width measurements based on widest arm style, the PANEL. Overall width is reduced with these arm options<br>PAD -2.5" per arm, SOCK5" per arm, TUX - 2 " per arm. Seating area dimensions are not affected by arm. |               |              |                                                   |             |              |